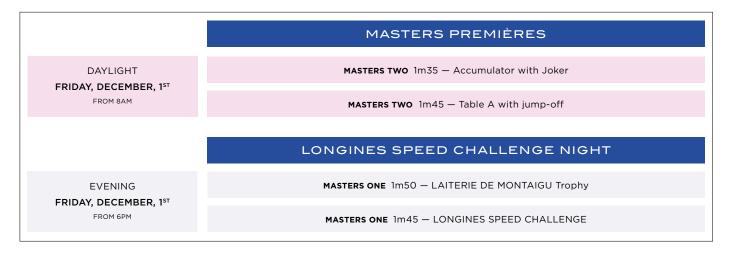

## PROVISIONAL SCHEDULE

FROM FRIDAY DECEMBER, 1<sup>ST</sup> TO SUNDAY DECEMBER, 3<sup>RD</sup>



|                                                                   | SATURDAY MASTERS                                   |
|-------------------------------------------------------------------|----------------------------------------------------|
| DAYLIGHT<br><b>SATURDAY, DECEMBER, 2<sup>ND</sup></b><br>FROM 9AM | MASTERS ONE 1m45 — SALON DU CHEVAL / CENECA Trophy |
|                                                                   | MASTERS ONE — Masters POWER (six-bar)              |
|                                                                   | RIDERS MASTERS CUP FEVER                           |
|                                                                   |                                                    |
| EVENING<br>SATURDAY, DECEMBER, 2 <sup>ND</sup><br>FROM 5:3